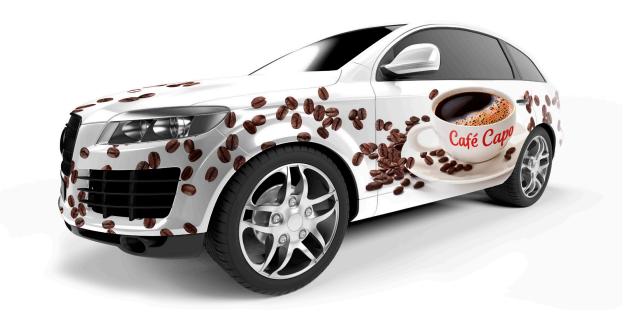

# Fleet branding, vehicle wraps and outdoor signage

The ultimate wrapping solution, MPI 1105 brings new levels of printability and image quality on vehicle and outdoor graphics. Combine MPI 1105 digital cast film with either the DOL Z Series or DOL 6460 overlaminates to provide reliable and durable performance, outstanding color pop and 3D conformability around curves and deep recesses.

#### **Recommended Uses**

- Full or partial vehicle wraps
- · Vehicle and truck branding
- Outdoor signage
- Boat wraps and graphics

\*3M IJ180Cv3, 3M IJ175Cv3, 3M IJ380Cv3, Arlon SLX-Flight, Arlon DPF 6000XRP, Oracal 3951RA \*\*Oracal 3951RA, 3M IJ380Cv3, tested with Avery Dennison Digital Overlaminate (DOL)