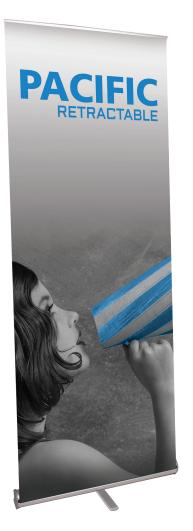

# **Pacific**

### PAC-800-S-2 PAC-920-S-2

PAC-1000-S-2

The Pacific is a lightweight, affordable roller banner with slim base and bungee pole making it very compact. It comes complete with a swivel out foot for extra stability.