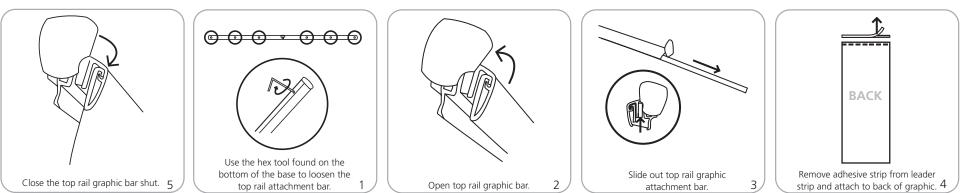

|
|                                                                                               |                                                                                             |
| <b>Pacific 920:</b> 45" w x 7" h x 6"d (11 lbs. / 4.99 kg)<br>1143mm(w) x 178mm(h) x 152mm(d) | additional information:                                                                     |
|                                                                                               | Graphic materials:                                                                          |

Pacific 1000: 45" w x 7" h x 6" d (11 lbs. / 4.99 kg) 1143mm(w) x 178mm(h) x 152mm(d)

#### **Banner Stand Assembly**



Adhesive Top Rail Attachment



## Grippa Top Rail Attachment



Attaching Graphic to Leader Strip