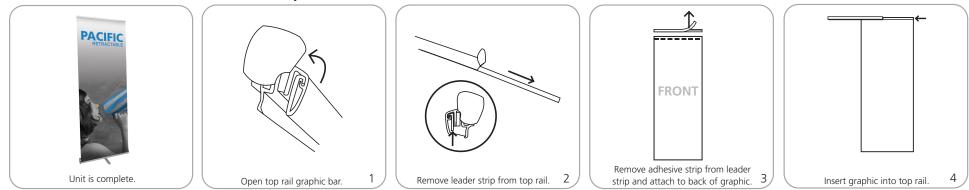

|
|                                                                                               |                                                                                             |
| <b>Pacific 920:</b> 45" w x 7" h x 6"d (11 lbs. / 4.99 kg)<br>1143mm(w) x 178mm(h) x 152mm(d) | additional information:                                                                     |
|                                                                                               | Graphic materials:                                                                          |

Pacific 1000: 45" w x 7" h x 6" d (11 lbs. / 4.99 kg) 1143mm(w) x 178mm(h) x 152mm(d)

#### **Banner Stand Assembly**



Adhesive Top Rail Attachment



## Grippa Top Rail Attachment



Attaching Graphic to Leader Strip