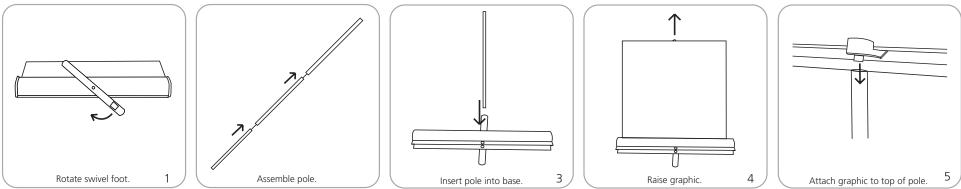

|                                                                                             |
|                                                                                               |                                                                                             |
| <b>Pacific 920:</b> 45" w x 7" h x 6"d (11 lbs. / 4.99 kg)<br>1143mm(w) x 178mm(h) x 152mm(d) | additional information:                                                                     |
|                                                                                               | Graphic materials:                                                                          |

Pacific 1000: 45" w x 7" h x 6" d (11 lbs. / 4.99 kg) 1143mm(w) x 178mm(h) x 152mm(d)

#### **Banner Stand Assembly**



Adhesive Top Rail Attachment



## Grippa Top Rail Attachment



Attaching Graphic to Leader Strip