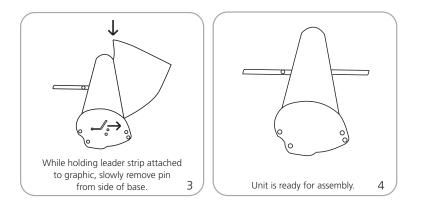

|                                                                                               |                                                                                             |
| <b>Pacific 920:</b> 45" w x 7" h x 6"d (11 lbs. / 4.99 kg)<br>1143mm(w) x 178mm(h) x 152mm(d) | additional information:                                                                     |
|                                                                                               | Graphic materials:                                                                          |

Pacific 1000: 45" w x 7" h x 6" d (11 lbs. / 4.99 kg) 1143mm(w) x 178mm(h) x 152mm(d)

#### **Banner Stand Assembly**



Adhesive Top Rail Attachment



## Grippa Top Rail Attachment



Attaching Graphic to Leader Strip