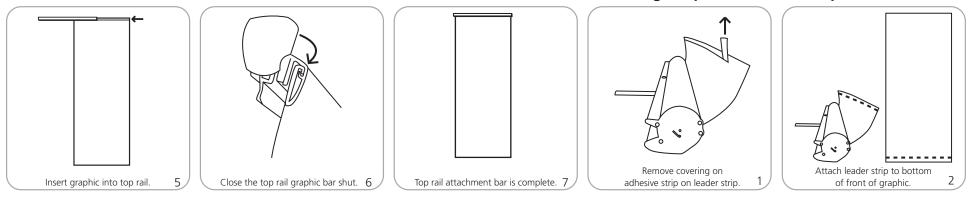

|
|                                                                                               |                                                                                             |
| <b>Pacific 920:</b> 45" w x 7" h x 6"d (11 lbs. / 4.99 kg)<br>1143mm(w) x 178mm(h) x 152mm(d) | additional information:                                                                     |
|                                                                                               | Graphic materials:                                                                          |

Pacific 1000: 45" w x 7" h x 6" d (11 lbs. / 4.99 kg) 1143mm(w) x 178mm(h) x 152mm(d)

#### **Banner Stand Assembly**



Adhesive Top Rail Attachment



## Grippa Top Rail Attachment



Attaching Graphic to Leader Strip