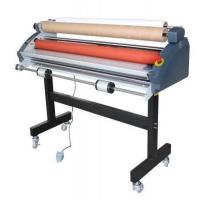

## **Cold Roll Laminators**

Royal Sovereign's line of Cold Roll Laminators are designed in different sizes from 32" to 65". These laminators have enhanced features and functions that make laminating easy, such as quick notch gap adjustment, release liner take up system and digital controls for speed. From laminating to mounting you can count on the RSC-820CLS, RSC-1401CLTW and RSC-1651CLTW.

RSC-820CLS

Cold Roll 32" Laminator

RSC-1401CLTW

Cold Roll 55" Laminator

RSC-1651CLTW

Cold Roll 65" Laminator

| Category                    | Cold            | Cold            | Cold            |
|-----------------------------|-----------------|-----------------|-----------------|
| Model                       | RSC-820CLS      | RSC-1401CLTW    | RSC-1651CLTW    |
| Max Width                   | 32"             | 55"             | 65"             |
| Max Speed                   | 8.2 ft./min.    | 16.4 ft./min.   | 16.4 ft./min.   |
| Heat Assist                 | N/A             | N/A             | N/A             |
| Front Feeder                | N/A             | N/A             | N/A             |
| Rewinder                    | N/A             | N/A             | N/A             |
| Foot Pedal                  | Yes             | Yes             | Yes             |
| Stand Included              | Yes             | Yes             | Yes             |
| Film Thickness              | 1 mil-10 mil    | 1 mil-10 mil    | 1 mil-10 mil    |
| Mounting                    | Up to 9/32"     | Up to 5/8"      | Up to 5/8"      |
| Film Core Size              | 3 (in)          | 3 (in)          | 3 (in)          |
| Dimensions (WxDxH)          | 41" x 21" x 43" | 67" x 22" x 43" | 77" x 22" x 44" |
| Shipping Dimensions (WxDxH) | 51" x 31" x 24" | 79" x 31" x 30" | 86" x 31" x 54" |
| Weight                      | 188 lbs         | 286 lbs         | 354 lbs         |
| Shipping Weight             | 221 lbs         | 443 lbs         | 593 lbs         |
| 1 Year Warranty             | $\checkmark$    | $\checkmark$    | $\checkmark$    |