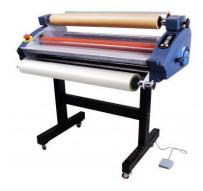

## **Cold Roll Laminators**

Royal Sovereign's line of Cold Roll Laminators are designed in different sizes from 32" to 65". These laminators have enhanced features and functions that make laminating easy, such as quick notch gap adjustment, release liner take up system and digital controls for speed. From laminating to mounting you can count on the RSC-820CLS, RSC-1401CLTW and RSC-1651CLTW.

RSC-820CLS

Cold Roll 32" Laminator

RSC-1401CLTW

Cold Roll 55" Laminator

RSC-1651CLTW

Cold Roll 65" Laminator

| Category                    | Cold            | Cold            | Cold            |
|-----------------------------|-----------------|-----------------|-----------------|
| Model                       | RSC-820CLS      | RSC-1401CLTW    | RSC-1651CLTW    |
| Max Width                   | 32"             | 55"             | 65"             |
| Max Speed                   | 8.2 ft./min.    | 16.4 ft./min.   | 16.4 ft./min.   |
| Heat Assist                 | N/A             | N/A             | N/A             |
| Front Feeder                | N/A             | N/A             | N/A             |
| Rewinder                    | N/A             | N/A             | N/A             |
| Foot Pedal                  | Yes             | Yes             | Yes             |
| Stand Included              | Yes             | Yes             | Yes             |
| Film Thickness              | 1 mil-10 mil    | 1 mil-10 mil    | 1 mil-10 mil    |
| Mounting                    | Up to 9/32"     | Up to 5/8"      | Up to 5/8"      |
| Film Core Size              | 3 (in)          | 3 (in)          | 3 (in)          |
| Dimensions (WxDxH)          | 41" x 21" x 43" | 67" x 22" x 43" | 77" x 22" x 44" |
| Shipping Dimensions (WxDxH) | 51" x 31" x 24" | 79" x 31" x 30" | 86" x 31" x 54" |
| Weight                      | 188 lbs         | 286 lbs         | 354 lbs         |
| Shipping Weight             | 221 lbs         | 443 lbs         | 593 lbs         |
| 1 Year Warranty             | $\checkmark$    | $\checkmark$    | $\checkmark$    |