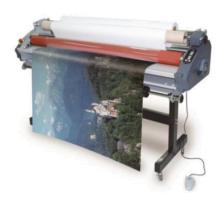

## **Cold Roll Laminators**

Royal Sovereign's line of Cold Roll Laminators are designed in different sizes from 32" to 65". These laminators have enhanced features and functions that make laminating easy, such as quick notch gap adjustment, release liner take up system and digital controls for speed. From laminating to mounting you can count on the RSC-820CLS, RSC-1401CLTW and RSC-1651CLTW.

RSC-820CLS

Cold Roll 32" Laminator

RSC-1401CLTW

Cold Roll 55" Laminator

RSC-1651CLTW

Cold Roll 65" Laminator

| Category                    | Cold            | Cold            | Cold            |
|-----------------------------|-----------------|-----------------|-----------------|
| Model                       | RSC-820CLS      | RSC-1401CLTW    | RSC-1651CLTW    |
| Max Width                   | 32"             | 55"             | 65"             |
| Max Speed                   | 8.2 ft./min.    | 16.4 ft./min.   | 16.4 ft./min.   |
| Heat Assist                 | N/A             | N/A             | N/A             |
| Front Feeder                | N/A             | N/A             | N/A             |
| Rewinder                    | N/A             | N/A             | N/A             |
| Foot Pedal                  | Yes             | Yes             | Yes             |
| Stand Included              | Yes             | Yes             | Yes             |
| Film Thickness              | 1 mil-10 mil    | 1 mil-10 mil    | 1 mil-10 mil    |
| Mounting                    | Up to 9/32"     | Up to 5/8"      | Up to 5/8"      |
| Film Core Size              | 3 (in)          | 3 (in)          | 3 (in)          |
| Dimensions (WxDxH)          | 41" x 21" x 43" | 67" x 22" x 43" | 77" x 22" x 44" |
| Shipping Dimensions (WxDxH) | 51" x 31" x 24" | 79" x 31" x 30" | 86" x 31" x 54" |
| Weight                      | 188 lbs         | 286 lbs         | 354 lbs         |
| Shipping Weight             | 221 lbs         | 443 lbs         | 593 lbs         |
| 1 Year Warranty             | $\checkmark$    | $\checkmark$    | $\checkmark$    |