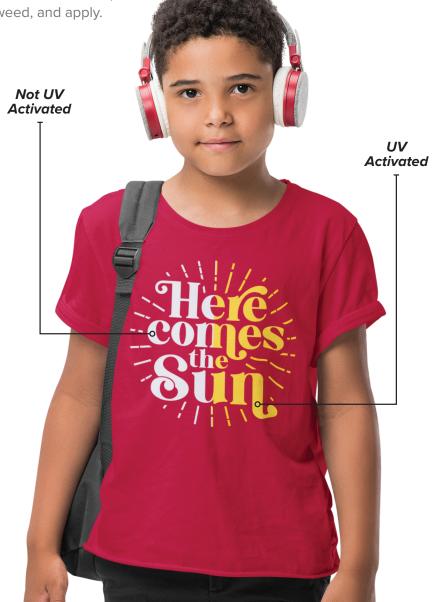

## COLOR CHANGING HEAT TRANSFER VINYL STAHLS' CAD-CUT® UV SHIFT

### **GREAT FOR:**

- ► T-shirts, Hoodies, & Children's Apparel
- ► Unique Designs & Placements
- ► Special Effect Finish

CAD-CUT® UV Shift is a color changing HTV that is matte white before color activates in UV or sunlight. This material provides a remarkable finish that demands attention on any apparel. Perfect for T-shirts, hoodies, and youth garments, UV Shift features fast application and is easy to cut, weed, and apply.

### **SOLAR REACTIVE HTV**

Take creative custom apparel to the next level with a color changing HTV that transforms in light. UV Shift appears white until one of 4 vibrant colors is activated by sunlight or ultraviolet light. Colors appear like magic with this distinctive, eye-catching material.