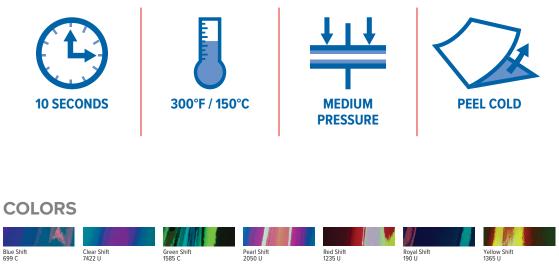

# HEAT APPLICATION INSTRUCTIONS

Note: Blue Shift and Clear Shift colors are semi-transparent and will change depending upon background color fabric.

Go online to see the most up-to-date color offerings.