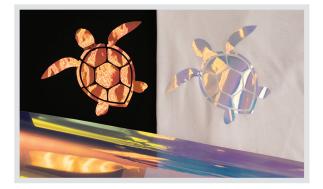

# EYE-CATCHING IRIDESCENCE STAHLS' CAD-CUT<sup>®</sup> CHROMA BLING

CAD-CUT<sup>®</sup> Chroma Bling is unlike any other heat transfer material on the market today. This special effect vinyl changes color as the garment moves in the light, giving you creative options for designs that are sure to sell.

## **ONE MATERIAL, MULTIPLE LOOKS**

Chroma Bling features a soft, translucent finish with colors that shift. This multi-tonal material changes as the garment catches the light, creating incredible, eye-catching finishes from any design.

### **UNIQUE HIGH GLOSS SHEEN**

Chroma Bling is sure to excite your customer with its shimmering look. No other material has this high gloss look that borders on metallic. There's nothing like the finish of CAD-CUT<sup>®</sup> Chroma Bling.

### **GREAT FOR:**

- ► Unique Iridescent Looks
- Vibrant Colors that Shift with the Light
- Children's Clothing